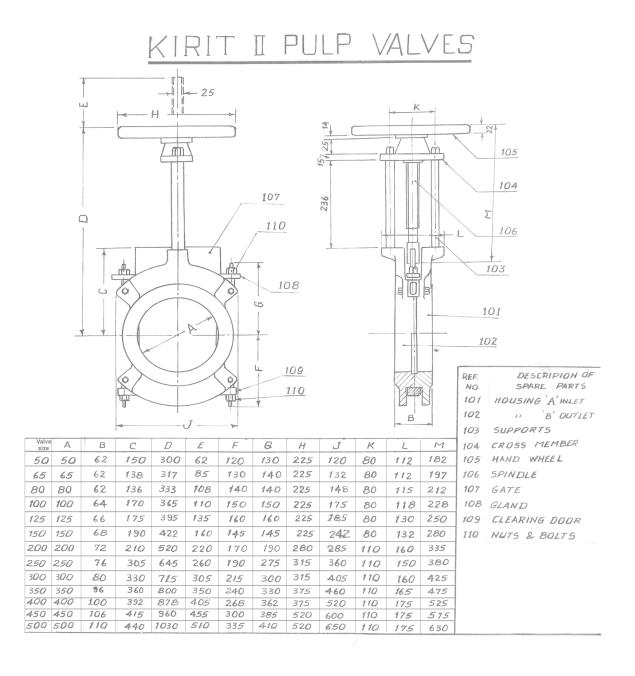

#### DIMENSIONS OF KIRIT II PULP VALVE

| VALVE | Α   | В   | С   | D    | E   | F   | Н    | J   | K   | L   | М   |
|-------|-----|-----|-----|------|-----|-----|------|-----|-----|-----|-----|
| 250   | 250 | 76  | 230 | 650  | 250 | 200 | 320  | 390 | 110 | 160 | 100 |
| 300   | 300 | 80  | 255 | 720  | 300 | 225 | 320  | 440 | 110 | 160 | 100 |
| 350   | 350 | 96  | 290 | 810  | 350 | 255 | 3 75 | 440 | 110 | 160 | 100 |
| 400   | 400 | 100 | 320 | 890  | 400 | 280 | 375  | 500 | 110 | 160 | 100 |
| 450   | 450 | 106 | 345 | 1030 | 450 | 310 | 520  | 600 | 110 | 160 | 100 |

NOTE: Dimensions are approximatly in m.m.

# DIMENSIONS OF KIRIT II PULP VALVE