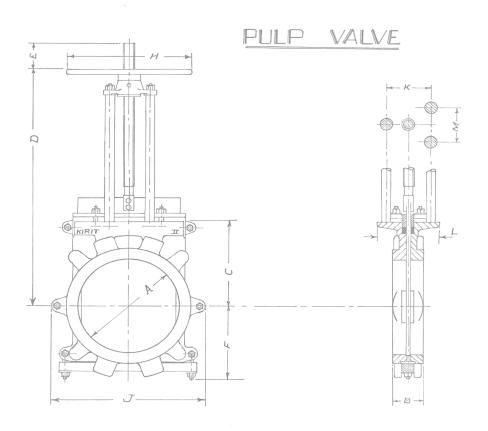

tions Wide range of flow rates

#### **SPECIFICATIONS**

| Size range                              | 2"-20"                          |
|-----------------------------------------|---------------------------------|
| Hydrolic pressure<br>Standard seat test | 30 to 150 PSI (2.0 to 10.3 bar) |
| Leakage rate                            | Zero allowable leakage          |
| material body                           | Cast iron                       |
| Hand wheel                              | Cast iron                       |
| Spindle                                 | M.S , S.S                       |
| Gate                                    | S.S                             |
| Flow characteristic                     | equal percentage                |

#### DIMENSIONS OF KIRIT II PULP VALVE



| VALVE | Α   | В   | С   | D    | E   | F   | Н    | J   | K   | L   | М   |
|-------|-----|-----|-----|------|-----|-----|------|-----|-----|-----|-----|
| 250   | 250 | 76  | 230 | 650  | 250 | 200 | 320  | 390 | 110 | 160 | 100 |
| 300   | 300 | 80  | 255 | 720  | 300 | 225 | 320  | 440 | 110 | 160 | 100 |
| 350   | 350 | 96  | 290 | 810  | 350 | 255 | 3 75 | 440 | 110 | 160 | 100 |
| 400   | 400 | 100 | 320 | 890  | 400 | 280 | 375  | 500 | 110 | 160 | 100 |
| 450   | 450 | 106 | 345 | 1030 | 450 | 310 | 520  | 600 | 110 | 160 | 100 |

NOTE: Dimensions are approximatly in m.m.

# DIMENSIONS OF KIRIT II PULP VALVE



### KIRIT II PULP VALVE

KIRIT INDUSTRIES

KIRIT INDUSTRIES
NEAR GHIYANAGAR,
OPP. UNION CO-OPERATIVE BANK,
NARODA GAM, -382330
AHMEDABAD,GUJRAT,
INDIA.

PH:- (O) +91-079